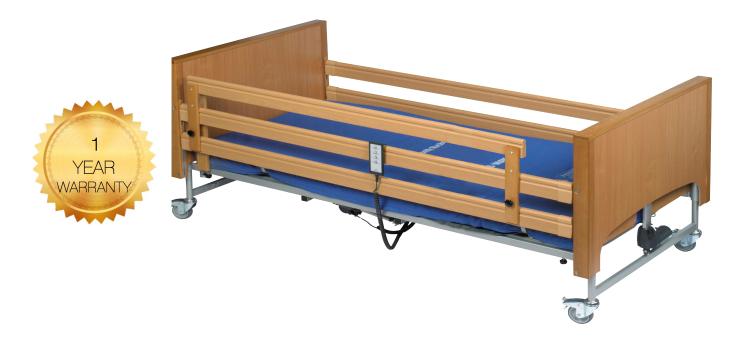

## **HEIGHT EXTENSION SIDE RAILS**

**Product Code: HLB590** 

**Description:** 

- Matching timber effect finish.
- Used to increase the height of side rails by 200mm.
- Compliant with bed regulations, the rails are compatible with side rails for • Woburn Profiling Beds v5 and below, Woburn Low Profiling Beds v3 and below and Community Beds v1.
- No tools required for fitting the height extension rails. ٠

| Height: | 200mm |
|---------|-------|
|---------|-------|

Length: 1800mm

## Warranty:

In terms of Harvest Healthcare Guarantee and Warranties the Height Extension Rail is guaranteed for one year from date of purchase.